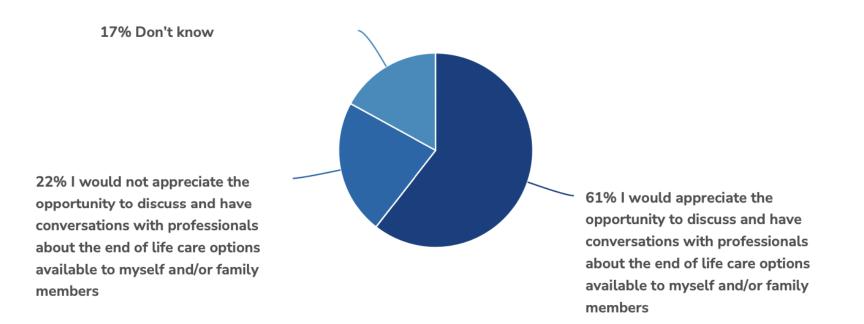

#### Which of the following statements is closest to your view?

### Which of the following statements is closest to your view?