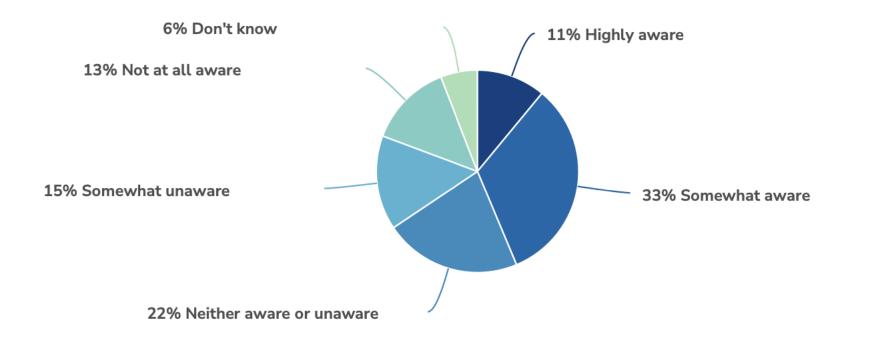

## To what extent, if at all, are you aware of the care and support available to you when nearing the end of your life?

Everybody deserves Gold Standard care at the end of their life.