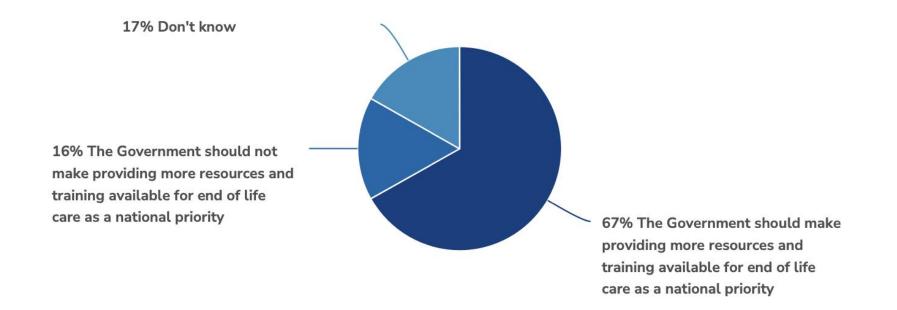

#### Which of the following statements is closest to your view?

### Which of the following statements is closest to your view?