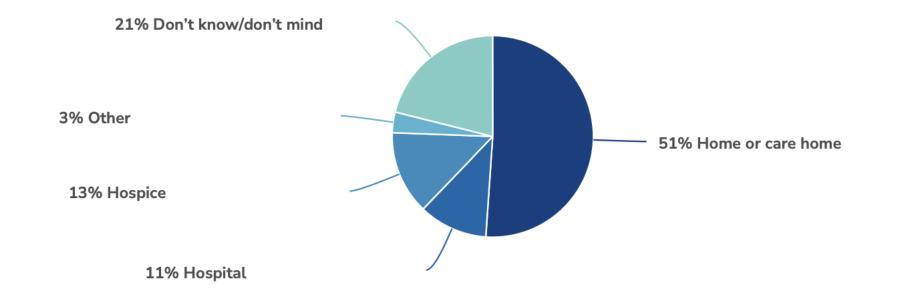

## Methodology

- Survey sent to 1,000 people
- Even split across genders and age groups
- Covering the four nations

End of life care is support for people who are in the last years of their life. The Gold Standards Framework is a leading training provider for staff who care for people in their last years. The framework aims to ensure people live well and die well in the place and manner of their choosing. If you were able to choose, where would you prefer to die?