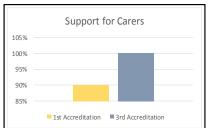

- **Reduced hospital admissions**
- Enabling more to die at home almost 90% die in care home
- 85% of residents are offered an ACP discussion
- **Improved working with GPs**
- Sustained long term change as shown by reaccredited homes
- Increased staff retention, morale, job satisfaction
- **Sustained culture change**
- Trebling of residents on GPs' Palliative Care Register