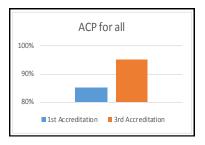

- **Reduced hospital admissions**
- Enabling more to die at home almost 90% die in care home
- 85% of residents are offered an ACP discussion
- **Improved working with GPs**
- Sustained long term change as shown by reaccredited homes
- Increased staff retention, morale, job satisfaction
- **Sustained culture change**
- Trebling of residents on GPs' Palliative Care Register